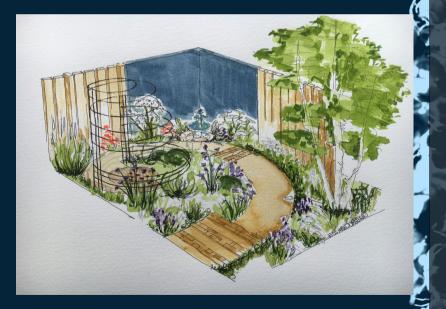

## Inner Sanctum

The first show garden for Rosalind Rosewarne and Charlotte Khan is under the show garden collaboration Archangelica Designs. Inspired to create a contemplative garden, the structure is based on the famous number sequence of 12th Century Pisan, Leonardon Bonacci, known as the Fibonacci Sequence. Strong architectural elements, complemented by soft flowing planting bring you to the heart of the garden. Drawn inwards with the senses of sound and smell you find respite from the hectic day, a place to sit, beathe deeply and a moment to marvel from an intimate persepective, the wonders, patterns and

spirals of nature.